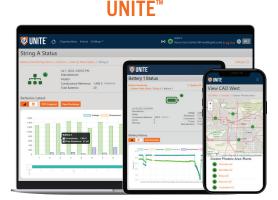

## MIGRATE TO UNITE<sup>™</sup>

CELLTRAQ<sup>™</sup> has been the reference battery monitoring and testing database application for the past decade. To provide greater scalability, more expansive enterprise management, and enhanced cyber security, Franklin Electric has developed UNITE<sup>™</sup>. UNITE<sup>™</sup> is a sophisticated application featuring advanced data visualization tools for Franklin Electric handheld battery testers and battery monitoring systems. UNITE<sup>™</sup> provides data storage for thousands of geographically disparate battery plants, enabling remote analysis and reporting from a centralized location.

## **KEY UNITE<sup>™</sup> ADVANCEMENTS**

- User customization
- Highly scalable
- Modern user interface
- Rapid data uploads
- Simplified hardware setup
- Faster performance
- Easier software updates

| Email Notifications          | ✓ | ✓ |
|------------------------------|---|---|
| Scalability                  | ✓ | ✓ |
| Data Visualization Tools     |   | ✓ |
| Geolocation Mapping          |   | ✓ |
| Simple Setup & Configuration |   | ✓ |
| Wireless Data Uploads        |   | ✓ |
| Security Updates             |   |   |
| Future Product Compatibility |   |   |
| Future Software Updates      |   |   |