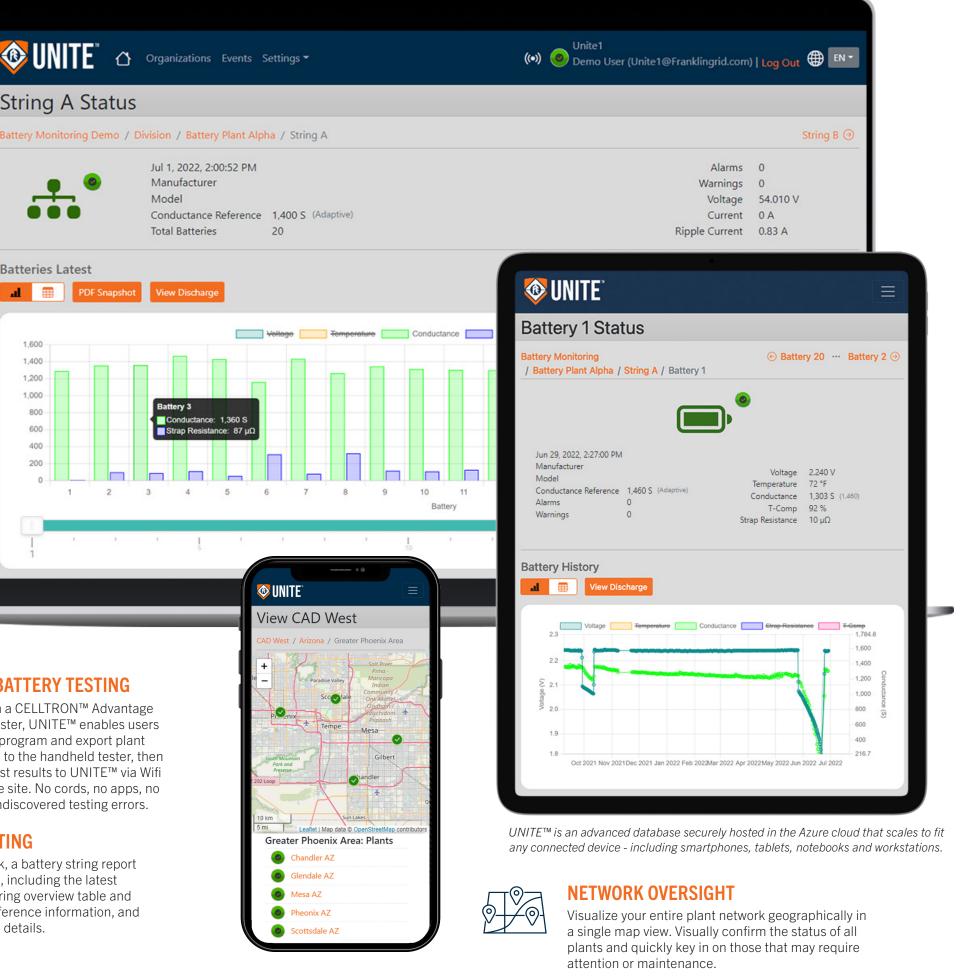

## **ENHANCED DATA VISUALIZATION TOOLS**

UNITE™ presents detailed views of all key performance indicators for each plant, string, and individual battery within your network. Various battery attributes (including voltage, temperature, conductance, strap resistance, and temperature-compensated conductance) can be selected and compared among batteries within the string for quick visualization of performance trends.

## STATUS AT A GLANCE

Quickly review the status of your entire network with green (normal), yellow (warning), and red (alarm) status indicators at the plant, string, and individual battery level. Each alarm or warning status provides a direct link to a list of events for quick targeting and diagnosis of the problem area.

## **REALTIME BATTERY DIAGNOSTICS**

At the individual battery level, UNITE™ provides a realtime diagnostic snapshot of all key battery heath indicators. Additionally, a historical timeline of all previous readings is displayed, allowing you to dive into any point in time to review details.

#### **DISCHARGE EVENT ANALYSIS**

When paired with a CELLGUARD™ Battery Monitoring System, UNITE™ provides a graphical timeline view of every string discharge event, including duration, voltage, temperature, and current data for advanced performance analysis and NERC compliance reporting.

# SIMPLIFIED BATTERY TESTING

String A Status

**Batteries Latest** 

1.600

1.400

1,200

1,000

800

#### **EASY REPORTING**

With a single click, a battery string report PDF is generated, including the latest battery data, a string overview table and graph, battery reference information, and battery threshold details.