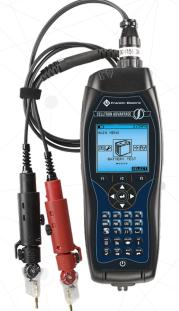

### CELLTRON ADVANTAGE

#### **OUR MOST POPULAR BATTERY TESTER**

The CELLTRON<sup>™</sup> Advantage is a user-friendly, customizable, and economical tool used for testing battery conductance, voltage, and temperature to deliver a complete battery state-of-health analysis. With this lightweight handheld tester, users can guickly conduct a full battery performance assessment that can be downloaded via an integrated USB port and transferred to a central battery data management system for proactive maintenance planning and compliance reporting.