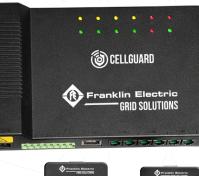

### (a) CELLGUARD | WIRED

#### INTERNAL RESISTANCE-BASED BATTERY MONITOR

The CELLGUARD<sup>™</sup> wired battery monitoring system delivers economical, yet highly accurate and reliable remote health analysis of stationary batteries in all stationary power backup applications. Comprised of a control module, battery sensor modules, one or more string sensor modules, and a current transducer, the system provides continuous 24/7 monitoring of key battery performance indicators, to help ensure performance and uninterrupted uptime when it matters the most.