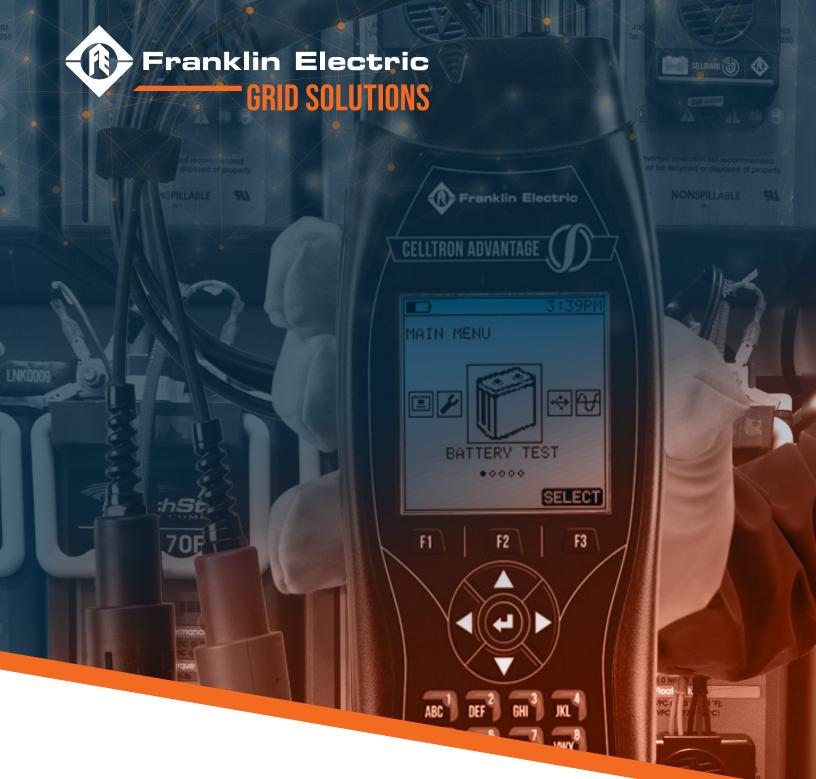

### CELLTRON ADVANTAGE

#### **OUR MOST POPULAR BATTERY TESTER**

The CELLTRON<sup>™</sup> Advantage is a user-friendly, customizable, and economical tool used for testing battery conductance, voltage, and temperature to deliver a complete battery state-of-health analysis. With this lightweight handheld tester, users can guickly conduct a full battery performance assessment that can be downloaded via an integrated USB port and transferred to a central battery data management system for proactive maintenance planning and compliance reporting.