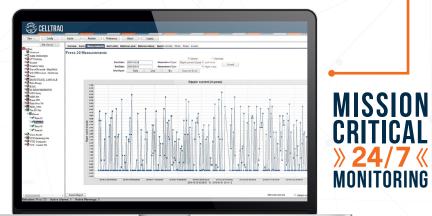

## **EELLTRAQ**

#### **BATTERY ASSET MANAGEMENT SOFTWARE**

CELLTRAQ<sup>™</sup> software is a network based solution that allows guick and easy access to battery system data. The server that hosts the software can be setup to be accessible from anywhere on your network, or on the web. Multi-user access control allows you to customize the views and functionality available to each user. Once connected, users will have access to the most comprehensive battery diagnostic tools available in the industry.