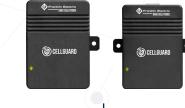

### **(a)** CELLGUARD WIRELESS

#### **CONDUCTANCE-BASED BATTERY MONITOR**

The CELLGUARD<sup>™</sup> wireless battery monitoring system provides an accurate indication of battery state-of-health by monitoring and analyzing battery voltage, temperature, and conductance. It detects specific battery deterioration and battery string failures while prviding detailed battery health status reports. The wireless sensors deliver immediate battery health information while reducing overall installation and maintenance time and cost. The wireless system eliminates the need for dedicated computers to monitor each battery cabinet.