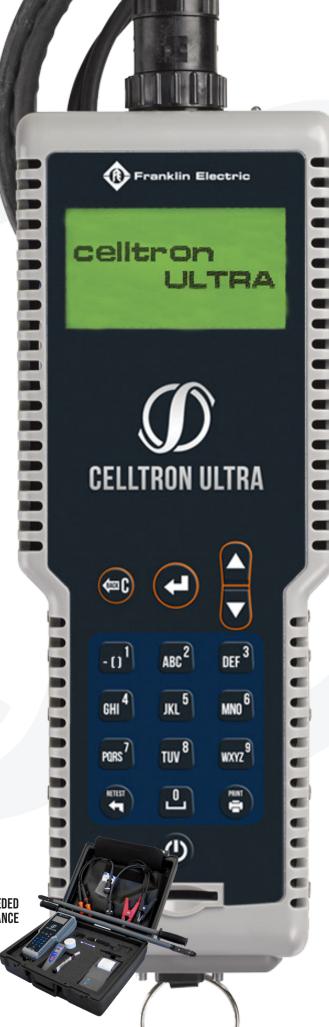

**BATTERY ANALYZER** 

# UNIVERSAL STATIONARY BATTERY ANALYZER

Built upon experience and proven technology, the CELLTRON Ultra offers advanced battery testing capabilities for effective evaluation and maintenance of all stationary power systems, including uninterruptible power supplies in data center environments with high levels of electrical interference noise.

COMPLETE KIT PROVIDES EVERYTHING NEEDED FOR PERFORMING BATTERY MAINTENANCE

3760 Marsh Rd. • Madison, WI 53558 www.franklingrid.com • +1 844.344.5025