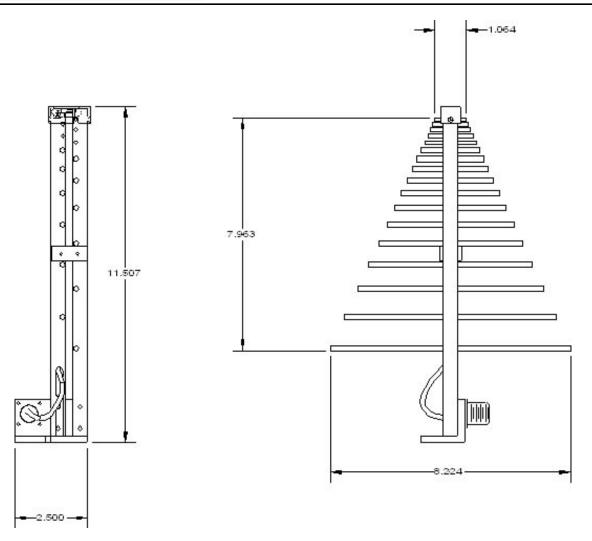

## **Physical Dimensions**

Length: 11.6 in. (29.4 cm)
Width: 8.2 in. (20.8 cm)
Weight: 0.7 lb.'s (0.32 kg)