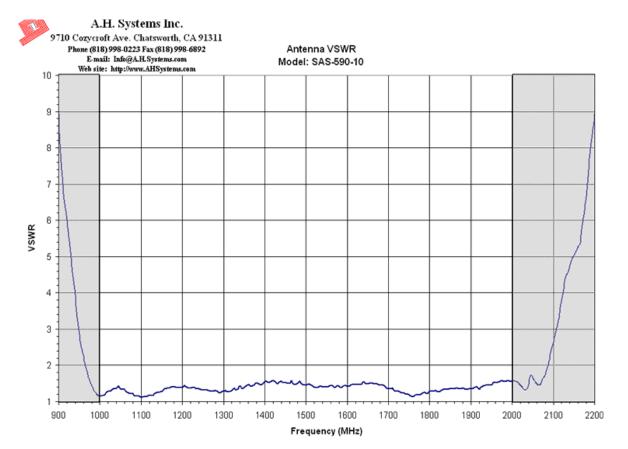

Frequency Range: 1 GHz – 2 GHz Antenna Factor: 19.8 dB/m typical Gain: 14 dBi typical

Maximum CW Power: 300 Watts Impedance: 50  $\Omega$ 

VSWR: 1.2:1 (1.5:1 max)

Connector: WR-650 to N-Type female adapter