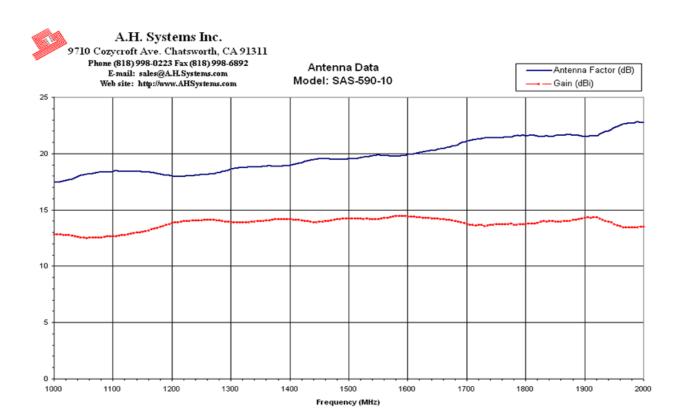

Frequency Range: 1 GHz – 2 GHz Antenna Factor: 19.8 dB/m typical Gain: 14 dBi typical

Maximum CW Power: 300 Watts Impedance: 50  $\Omega$ 

VSWR: 1.2:1 (1.5:1 max)

Connector: WR-650 to N-Type female adapter